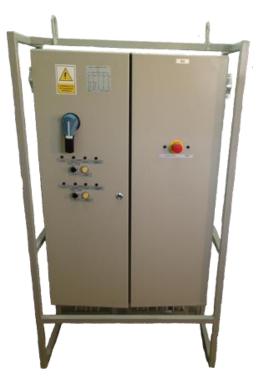

#### **CONSTRUCTION**

The switchgear housing is made of steel sheets. The whole unit is based by a common support frame. The housing is equipped with brackets that allow for the switchgear to be hung on a chain or to be placed directly on the ground.

### **MODE OF OPERATION**

The control of 500 V outlets are carried out with the buttons situated on the face of the switchgear. The switchgear is equipped with power protections against short-circuiting, overloading, low insulation resistance and an increase in earth resistance. Turning off the outlets is carried out with control buttons situated on the face of the switchgear or with the emergency off-button.