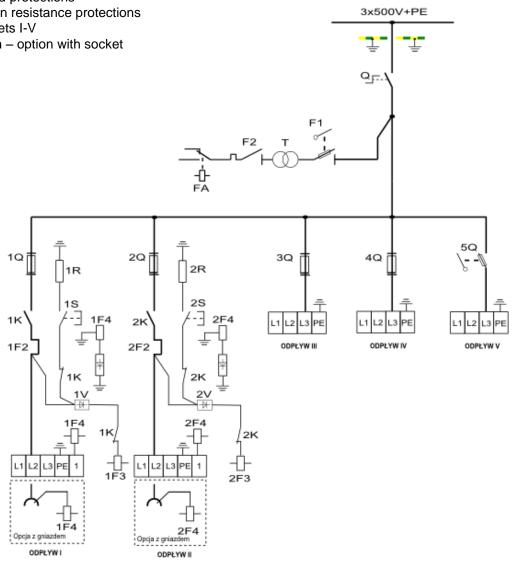

### **SCHEMATIC DIAGRAM**

#### Legend:

Q – disconnector 1Q-5Q – fuses 1K-2K – contactors 1F2-2F2 – overload protections 1F3,2F3 - insulation resistance protections Odpływ I-V – Outlets I-V Opcja z gniazdem – option with socket

Orders should be submitted in writing or by fax to the address: